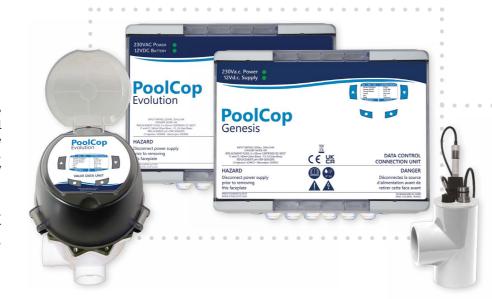

### ONE CONTROL UNIT FOR COMPLETE POOL MANAGEMENT

Based on the belief that one remote control simplifies the tasks for all users, all pool equipment and features should be controlled via one device and interface. PoolCop is a totally open system, fully compatible with 3rd party equipment.

#### Standard Features

Fully open system

Unlimited water volume

Monitoring and control via apps and cloud interface

Flow rate up to 30 m<sup>3</sup>/h

(Evolution)

Pool portfolio remote management

Integrated RJ45 and Modbus communications